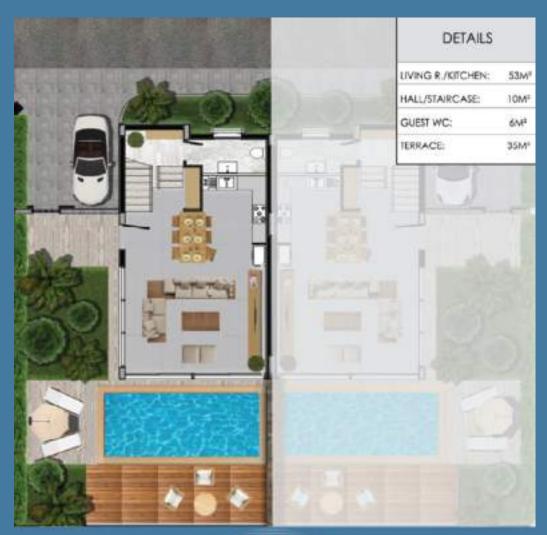

### EXTRAORDINARY BEACHS

GOLDEN BEACH KARPASIA

GROUND FLOOR PLAN

CLOSE AREA 69M²

> TERRACE 35M<sup>2</sup>

GROSS AREA 256M²