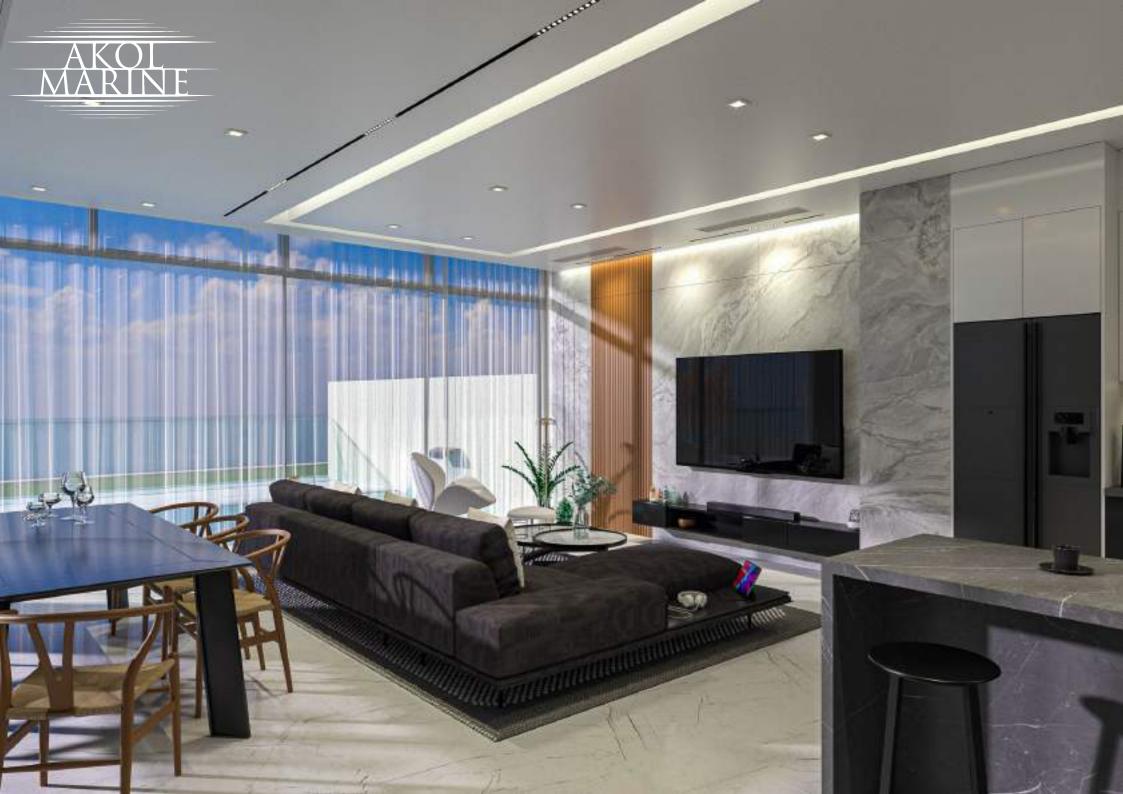

# PROJECT FEATURES AKOL MARINE

3 Bedroom 1 Living Room

Villa

24 Villas

24 m² Private Pool

176 m<sup>2</sup>

Total Closed Area 80 m<sup>2</sup>

Detached Terrace 256 m<sup>2</sup>

Total Gross Area

The Only Land with Housing Zone in the Region



# EXTRAORDINARY BEACHS

GOLDEN BEACH KARPASIA







IN TOUCH WITH NATURE





C U L T U R A L H E R I T A G E

> APOSTOLOS ANDREAS MONASTERY





### EXTRAORDINARY BEACHS

GOLDEN BEACH KARPASIA



















GROUND FLOOR PLAN

CLOSE AREA 69M²

> TERRACE 35M<sup>2</sup>

GROSS AREA 256M²



# MARINE

FIRST FLOOR PLAN

72M<sup>2</sup>

BALCONY 6M<sup>2</sup> GROSS AREA 256M<sup>2</sup>





TERRACE FLOOR PLAN

TERRACE AREA:

74 M<sup>2</sup>

GROSS AREA: 256M<sup>2</sup>















#### "THE KEY TO THE EXCLUSIVE LIFE"



+90 548 888 25 65 +90 392 444 25 55