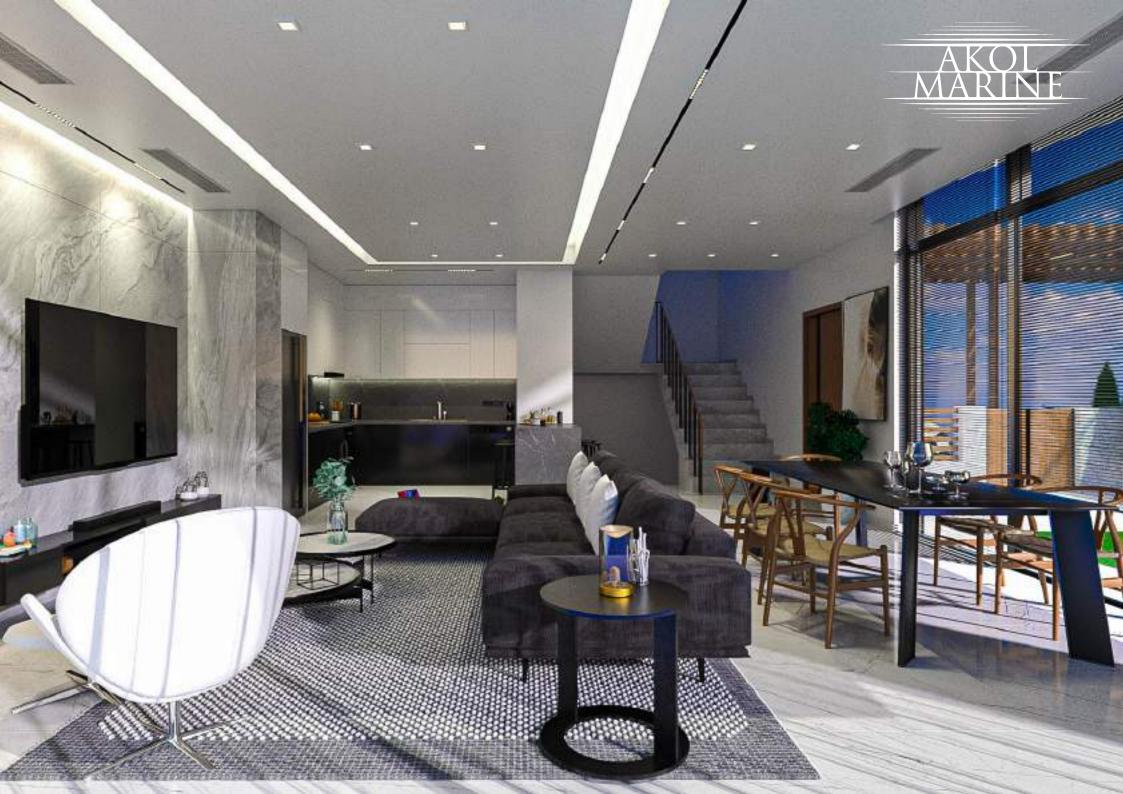

# PROJECT FEATURES AKOL MARINE

3 Bedroom 1 Living Room

Villa

24 Villas

24 m² Private Pool

176 m<sup>2</sup>

Total Closed Area 80 m<sup>2</sup>

Detached Terrace 256 m<sup>2</sup>

Total Gross Area

The Only Land with Housing Zone in the Region