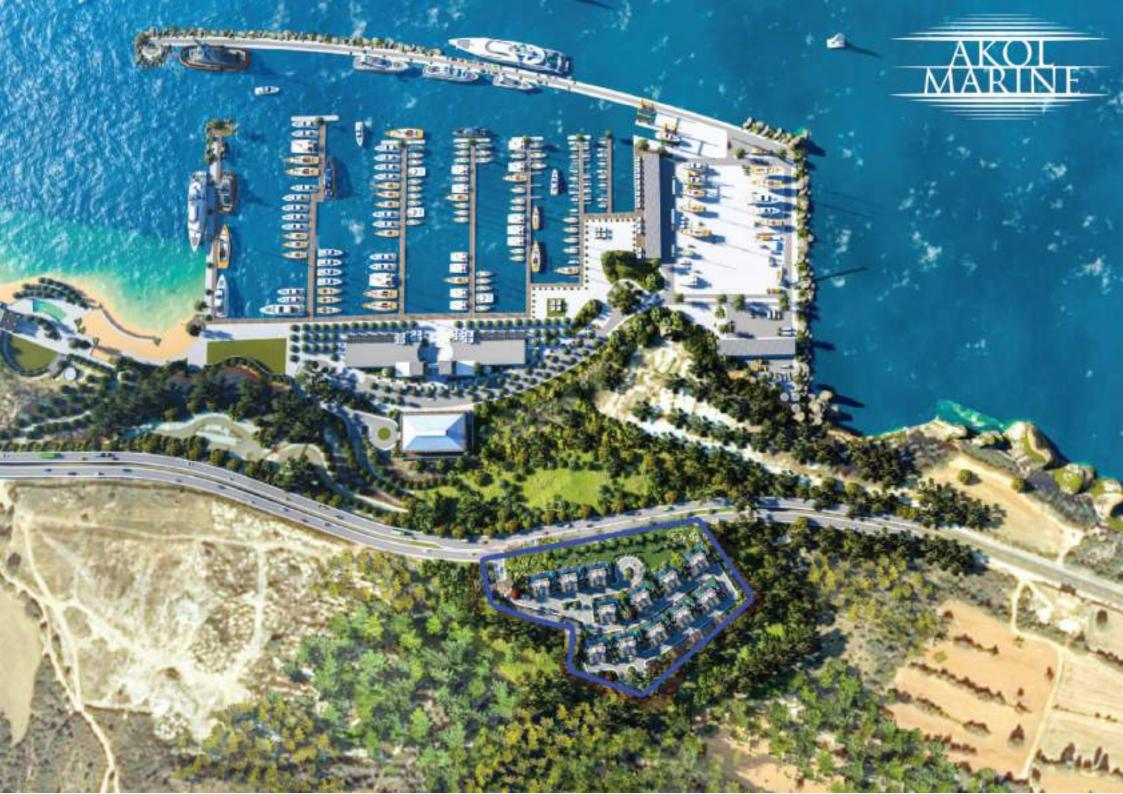

# PROJECT FEATURES AKOL MARINE

3 Bedroom 1 Living Room

Villa

24 Villas

24 m² Private Pool

176 m<sup>2</sup>

Total Closed Area 80 m<sup>2</sup>

Detached Terrace 256 m<sup>2</sup>

Total Gross Area

The Only Land with Housing Zone in the Region



# EXTRAORDINARY BEACHS

GOLDEN BEACH KARPASIA







IN TOUCH WITH NATURE





C U L T U R A L H E R I T A G E

> APOSTOLOS ANDREAS MONASTERY





### EXTRAORDINARY BEACHS

GOLDEN BEACH KARPASIA



















GROUND FLOOR PLAN

CLOSE AREA 69M²

> TERRACE 35M<sup>2</sup>

GROSS AREA 256M²



# MARINE

FIRST FLOOR PLAN

72M<sup>2</sup>

BALCONY 6M<sup>2</sup> GROSS AREA 256M<sup>2</sup>





TERRACE FLOOR PLAN

TERRACE AREA:

74 M<sup>2</sup>

GROSS AREA: 256M<sup>2</sup>















#### "THE KEY TO THE EXCLUSIVE LIFE"



+90