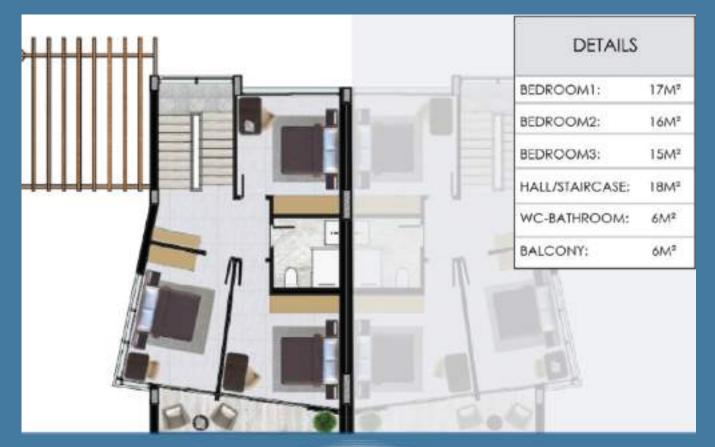

# MARINE

FIRST FLOOR PLAN

72M<sup>2</sup>

BALCONY 6M<sup>2</sup> GROSS AREA 256M<sup>2</sup>

TERRACE FLOOR PLAN

TERRACE AREA:

74 M<sup>2</sup>

GROSS AREA: 256M<sup>2</sup>