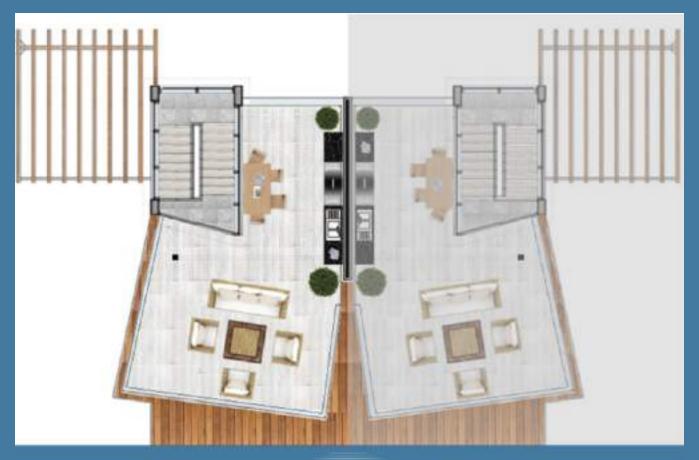

### EXTRAORDINARY BEACHS

GOLDEN BEACH KARPASIA

GROUND FLOOR PLAN

CLOSE AREA 69M²

> TERRACE 35M<sup>2</sup>

GROSS AREA 256M²