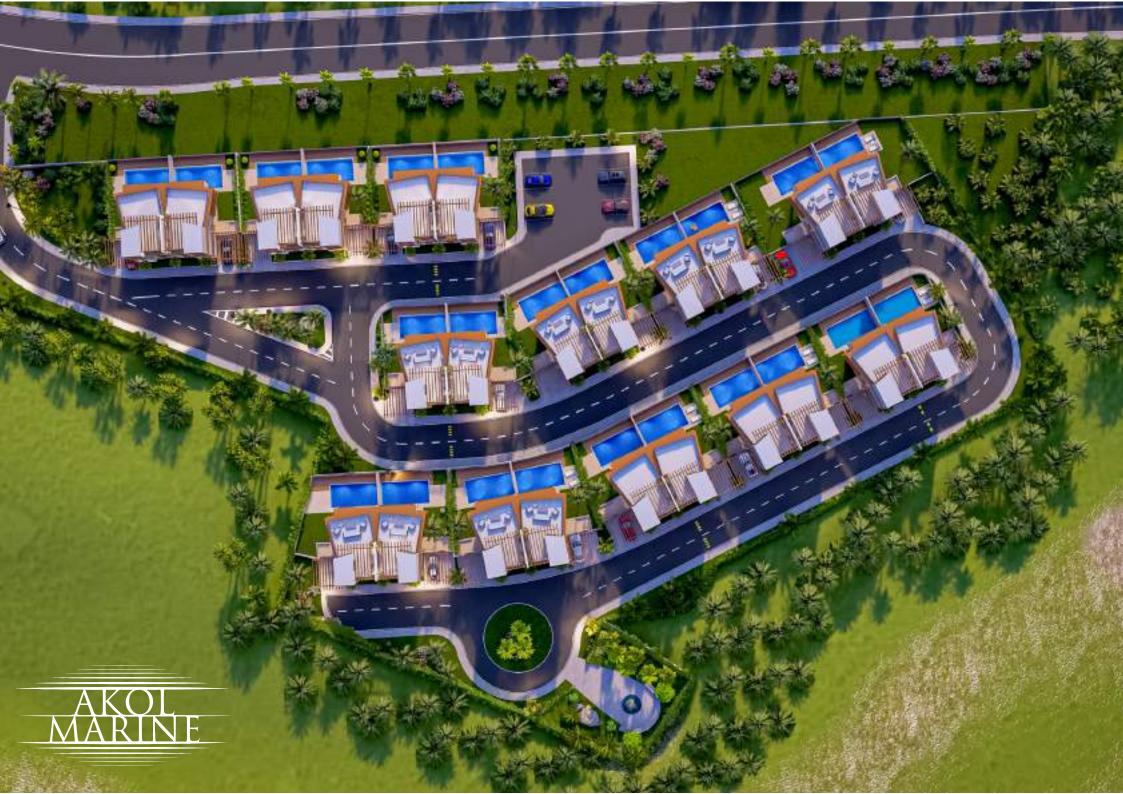

# PROJECT FEATURES AKOL MARINE

3 Bedroom 1 Living Room

Villa

24 Villas

24 m² Private Pool

176 m<sup>2</sup>

Total Closed Area 80 m<sup>2</sup>

Detached Terrace 256 m<sup>2</sup>

Total Gross Area

The Only Land with Housing Zone in the Region