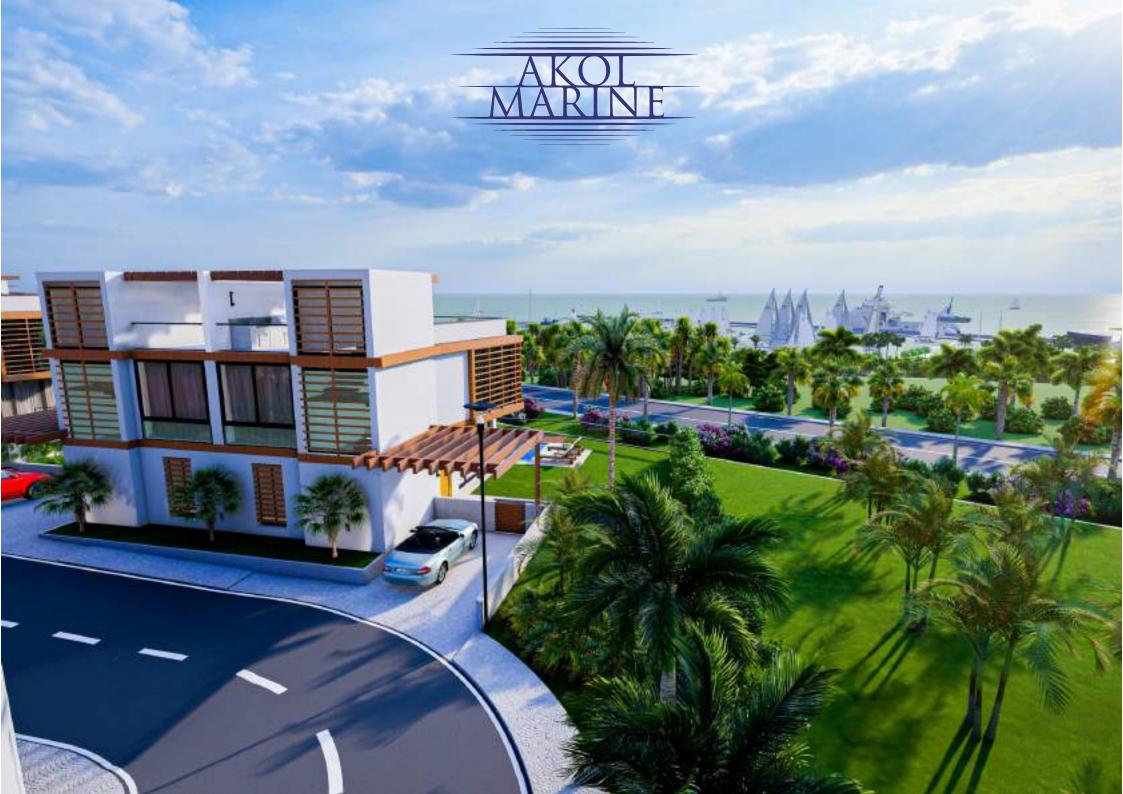

# PROJECT FEATURES AKOL MARINE

3 Bedroom 1 Living Room

Villa

24 Villas

24 m² Private Pool

176 m<sup>2</sup>

Total Closed Area 80 m<sup>2</sup>

Detached Terrace 256 m<sup>2</sup>

Total Gross Area

The Only Land with Housing Zone in the Region