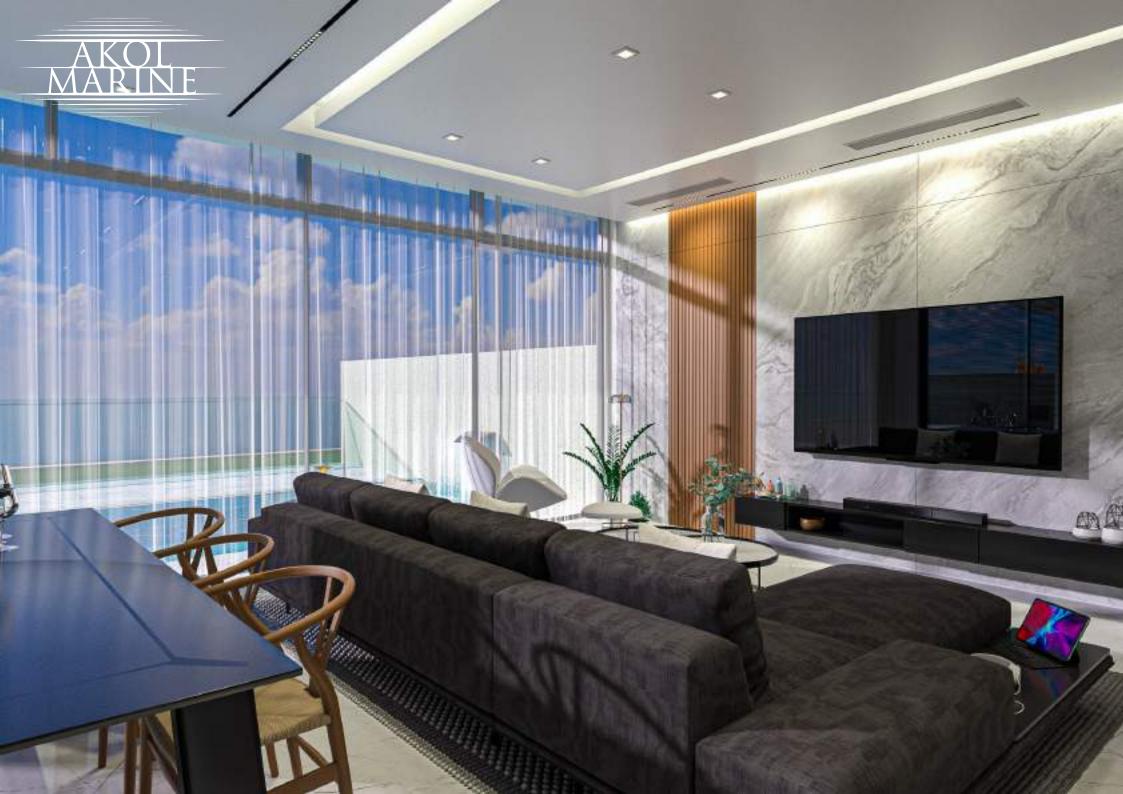

# PROJECT FEATURES AKOL MARINE

3 Bedroom 1 Living Room

Villa

24 Villas

24 m² Private Pool

176 m<sup>2</sup>

Total Closed Area 80 m<sup>2</sup>

Detached Terrace 256 m<sup>2</sup>

Total Gross Area

The Only Land with Housing Zone in the Region