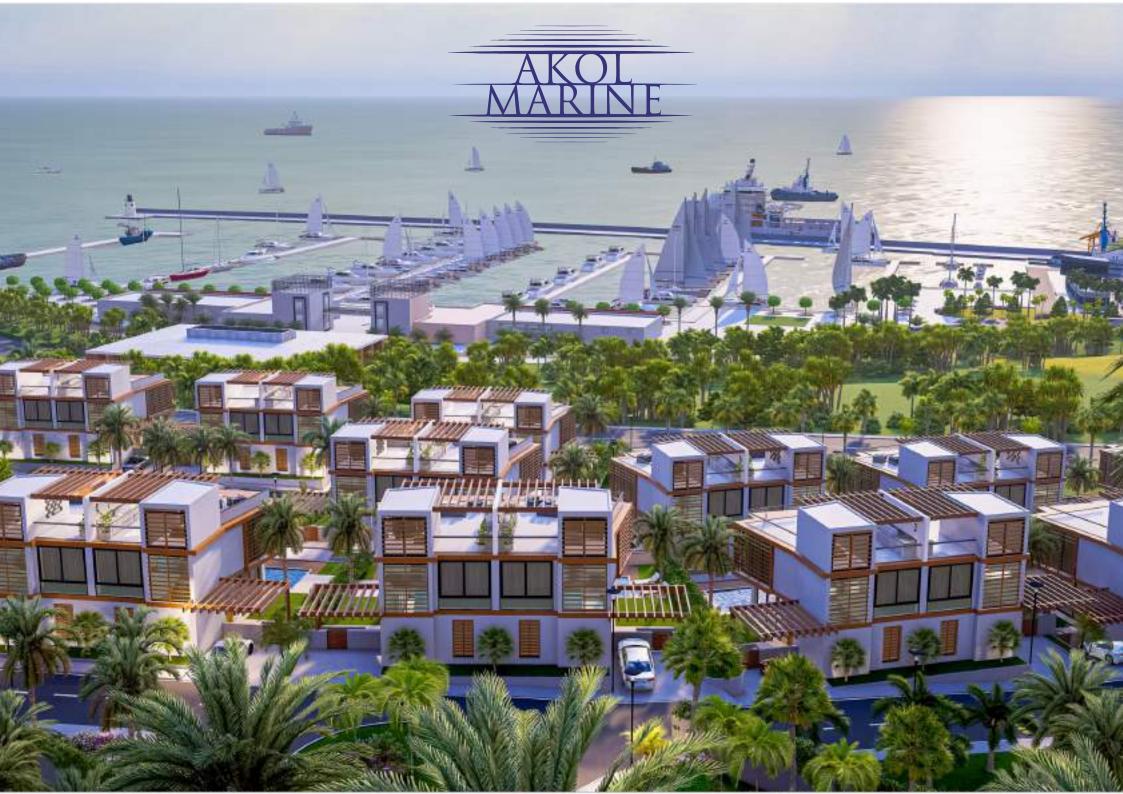

# PROJECT FEATURES AKOL MARINE

3 Bedroom 1 Living Room

Villa

24 Villas

24 m² Private Pool

176 m<sup>2</sup>

Total Closed Area 80 m<sup>2</sup>

Detached Terrace 256 m<sup>2</sup>

Total Gross Area

The Only Land with Housing Zone in the Region