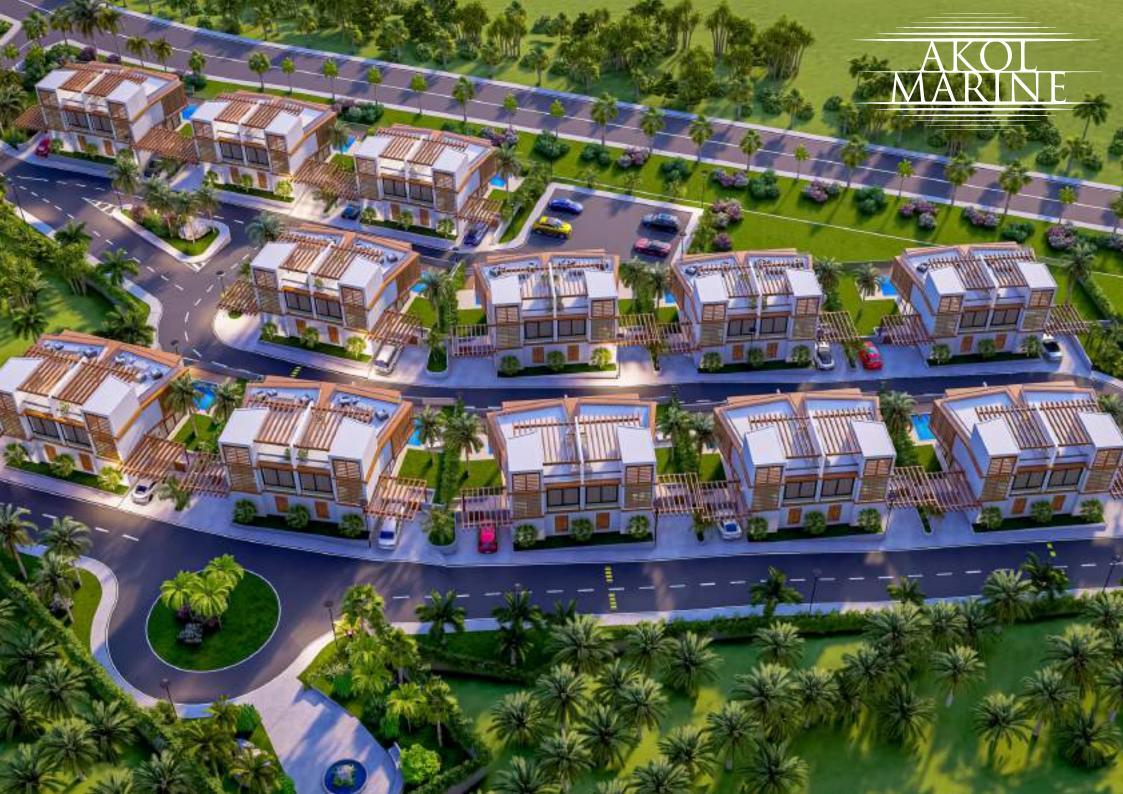

# PROJECT FEATURES AKOL MARINE

3 Bedroom 1 Living Room

Villa

24 Villas

24 m² Private Pool

176 m<sup>2</sup>

Total Closed Area 80 m<sup>2</sup>

Detached Terrace 256 m<sup>2</sup>

Total Gross Area

The Only Land with Housing Zone in the Region